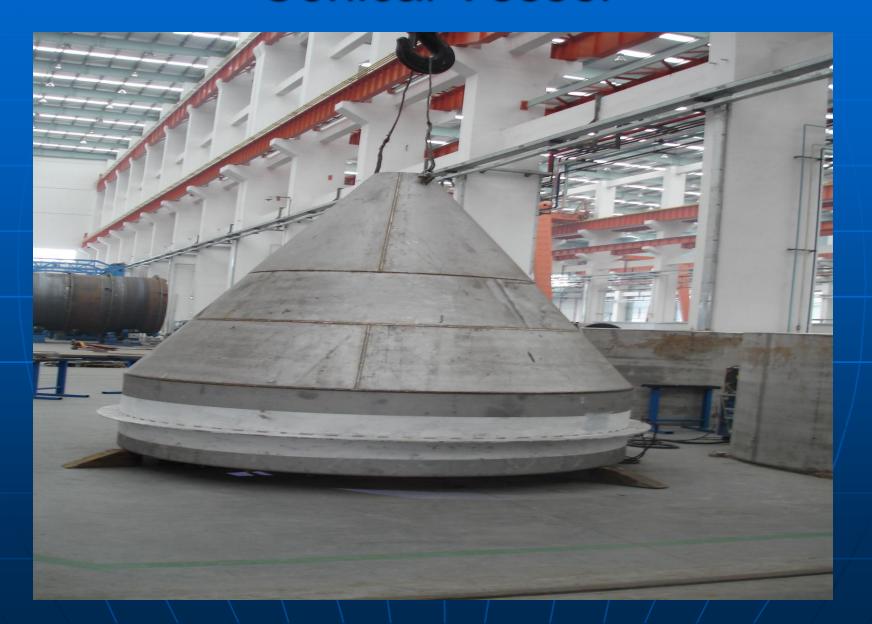

ied Natural Gas Vaporizers (LNG)
- Dump Condensers
- Shell and tube Heat Exchangers & ASME Code Pressure Vessels

#### Dump Condenser



#### Ammonia Vaporizer





## High Pressure Fuel Oil Heaters 2650 PSI Shell Side



2 Shells per Unit

#### Liquefied Natural Gas (LNG)







Liquefied Natural Gas (LNG) Regasification Vaporizer

#### Capabilities

# Direct Duplicate Units or Thermal and Mechanical Design

#### Tube End Welding









### Drilling







## Drilling







#### Radiography & Gamma Ray



#### **Underground Test Pits**



#### Titanium Fabricating Clean Room



#### Titanium Fabricating Clean Room



#### Half Pipe Coils



#### Columns







#### Large Vessels



### Large Vessels 17 ft x 120 ft



#### Plate Rolling



#### Cutting Equipment



#### Conical Vessel



#### Half Pipe Coil Reactor



#### Dimpled Jackets



## On-site Installation of Manning & Lewis Evaporators