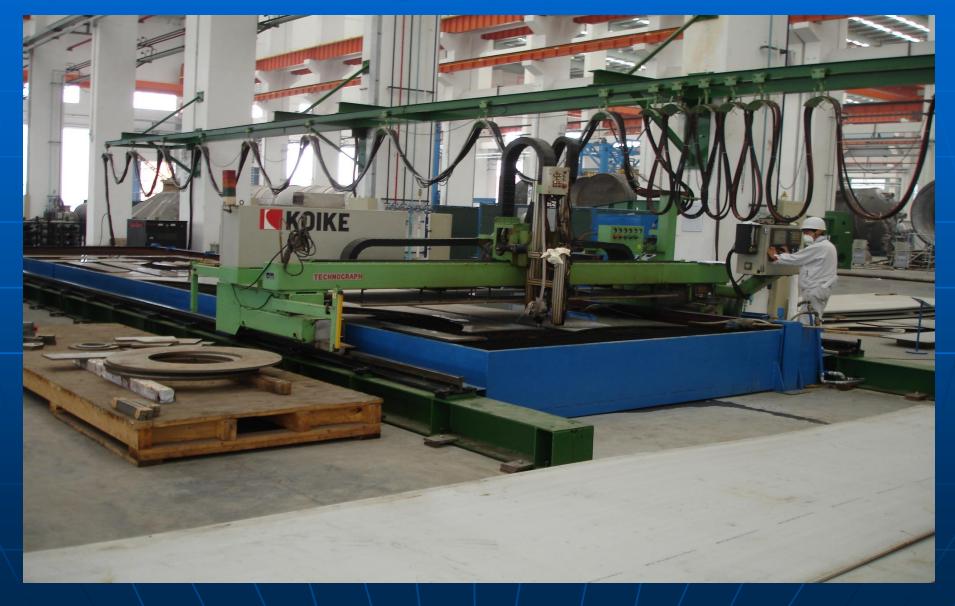

nia Vaporizers
- Liquefied Natural Gas Vaporizers (LNG)
- Dump Condensers
- Shell and tube Heat Exchangers & ASME Code Pressure Vessels

#### Dump Condenser



#### Ammonia Vaporizer





## High Pressure Fuel Oil Heaters 2650 PSI Shell Side



2 Shells per Unit

#### Liquefied Natural Gas (LNG)







Liquefied Natural Gas (LNG) Regasification Vaporizer

#### Capabilities

# Direct Duplicate Units or Thermal and Mechanical Design

#### Tube End Welding









### Drilling







## Drilling







#### Radiography & Gamma Ray



#### **Underground Test Pits**



#### Titanium Fabricating Clean Room



#### Titanium Fabricating Clean Room



#### Half Pipe Coils



#### Columns







#### Large Vessels



### Large Vessels 17 ft x 120 ft



#### Plate Rolling



#### Cutting Equipment



#### Conical Vessel



#### Half Pipe Coil Reactor



#### Dimpled Jackets



## On-site Installation of Manning & Lewis Evaporators