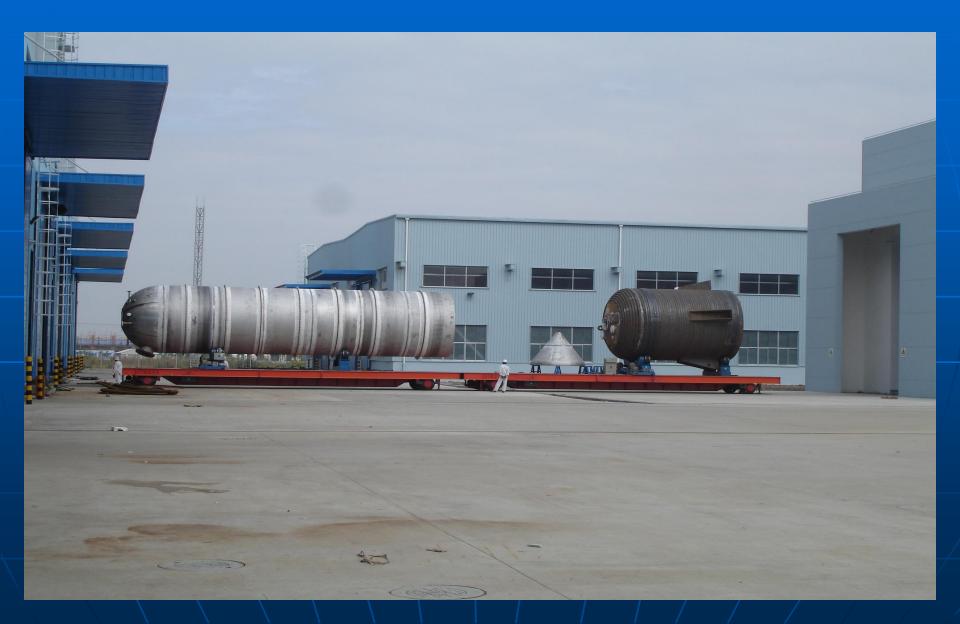

2009 \$35 million
- Projected sales 2010 \$100 million

#### Facility - B

- PED Certified
- ASME "U" Stamped
- 1000 Employees
- Projected sales 2010 \$200 Million



## Recent Shell and Tube Heat Exchangers shipped











#### Manning & LewisProducts

- Ammonia Vaporizers
- Liquefied Natural Gas Vaporizers (LNG)
- Dump Condensers
- Shell and tube Heat Exchangers & ASME Code Pressure Vessels

#### Dump Condenser



#### Ammonia Vaporizer





## High Pressure Fuel Oil Heaters 2650 PSI Shell Side



2 Shells per Unit

#### Liquefied Natural Gas (LNG)







Liquefied Natural Gas (LNG) Regasification Vaporizer

#### Capabilities

# Direct Duplicate Units or Thermal and Mechanical Design

#### Tube End Welding









### Drilling







## Drilling







#### Radiography & Gamma Ray



#### **Underground Test Pits**



#### Titanium Fabricating Clean Room



#### Titanium Fabricating Clean Room



#### Half Pipe Coils



#### Columns







#### Large Vessels



### Large Vessels 17 ft x 120 ft



#### Plate Rolling



#### Cutting Equipment



#### Conical Vessel



#### Half Pipe Coil Reactor



#### Dimpled Jackets



## On-site Installation of Manning & Lewis Evaporators