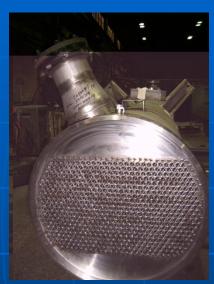

eet Brooklyn, N.Y. 11210 Phone: 908-687-2400

Phone: (718) 434-4700 Fax: (718) 434-6174







## Manning & Lewis Associates Overseas Facilities

#### Facility - A

- PED Certified
- ASME "U" Stamped
- 400 Employees
- Present capabilities 2009 \$35 million
- Projected sales 2010 \$100 million

#### Facility - B

- PED Certified
- ASME "U" Stamped
- 1000 Employees
- Projected sales 2010 \$200 Million



## Recent Shell and Tube Heat Exchangers shipped











#### Manning & LewisProducts

- Ammonia Vaporizers
- Liquefied Natural Gas Vaporizers (LNG)
- Dump Condensers
- Shell and tube Heat Exchangers & ASME Code Pressure Vessels

#### Dump Condenser



#### Ammonia Vaporizer





## High Pressure Fuel Oil Heaters 2650 PSI Shell Side



2 Shells per Unit

#### Liquefied Natural Gas (LNG)







Liquefied Natural Gas (LNG) Regasification Vaporizer

#### Capabilities

# Direct Duplicate Units or Thermal and Mechanical Design

#### Tube End Welding









### Drilling







## Drilling







#### Radiography & Gamma Ray



#### **Underground Test Pits**



#### Titanium Fabricating Clean Room



#### Titanium Fabricating Clean Room



#### Half Pipe Coils



#### Columns







#### Large Vessels



### Large Vessels 17 ft x 120 ft



#### Plate Rolling



#### Cutting Equipment



#### Conical Vessel



#### Half Pipe Coil Reactor



#### Dimpled Jackets



## On-site Installation of Manning & Lewis Evaporators