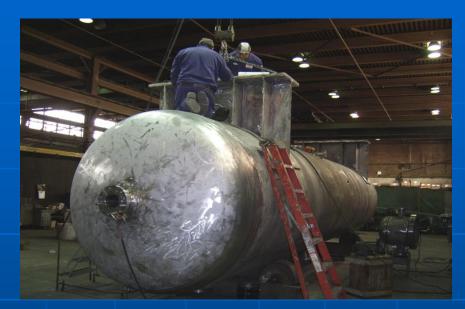

and fabrication of shell and tube heat exchangers for over 70 years
- ASME Stamps U & R
- PED



848 East 43rd Street Brooklyn, N.Y. 11210 Phone: 908-687-2400

Phone: (718) 434-4700 Fax: (718) 434-6174







## Manning & Lewis Associates Overseas Facilities

#### Facility - A

- PED Certified
- ASME "U" Stamped
- 400 Employees
- Present capabilities 2009 \$35 million
- Projected sales 2010 \$100 million

#### Facility - B

- PED Certified
- ASME "U" Stamped
- 1000 Employees
- Projected sales 2010 \$200 Million



## Recent Shell and Tube Heat Exchangers shipped











#### Manning & LewisProducts

- Ammonia Vaporizers
- Liquefied Natural Gas Vaporizers (LNG)
- Dump Condensers
- Shell and tube Heat Exchangers & ASME Code Pressure Vessels

#### Dump Condenser



#### Ammonia Vaporizer





## High Pressure Fuel Oil Heaters 2650 PSI Shell Side



2 Shells per Unit

#### Liquefied Natural Gas (LNG)







Liquefied Natural Gas (LNG) Regasification Vaporizer

#### Capabilities

# Direct Duplicate Units or Thermal and Mechanical Design

#### Tube End Welding









### Drilling







## Drilling







#### Radiography & Gamma Ray



#### **Underground Test Pits**



#### Titanium Fabricating Clean Room



#### Titanium Fabricating Clean Room



#### Half Pipe Coils



#### Columns







#### Large Vessels



### Large Vessels 17 ft x 120 ft



#### Plate Rolling



#### Cutting Equipment



#### Conical Vessel



#### Half Pipe Coil Reactor



#### Dimpled Jackets



## On-site Installation of Manning & Lewis Evaporators