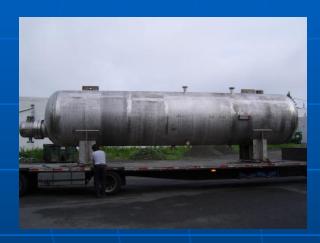

# Manning & Lewis div of Rubicon Industries Corp

- Design and fabrication of shell and tube heat exchangers for over 70 years
- ASME Stamps U & R
- PED



848 East 43rd Street Brooklyn, N.Y. 11210 Phone: 908-687-2400

Phone: (718) 434-4700 Fax: (718) 434-6174







## Manning & Lewis Associates Overseas Facilities

#### Facility - A

- PED Certified
- ASME "U" Stamped
- 400 Employees
- Present capabilities 2009 \$35 million
- Projected sales 2010 \$100 million

#### Facility - B

- PED Certified
- ASME "U" Stamped
- 1000 Employees
- Projected sales 2010 \$200 Million



## Recent Shell and Tube Heat Exchangers shipped











#### Manning & LewisProducts

- Ammonia Vaporizers
- Liquefied Natural Gas Vaporizers (LNG)
- Dump Condensers
- Shell and tube Heat Exchangers & ASME Code Pressure Vessels

#### Dump Condenser



#### Ammonia Vaporizer





## High Pressure Fuel Oil Heaters 2650 PSI Shell Side



2 Shells per Unit

#### Liquefied Natural Gas (LNG)







Liquefied Natural Gas (LNG) Regasification Vaporizer

#### Capabilities

# Direct Duplicate Units or Thermal and Mechanical Design

#### Tube End Welding









### Drilling







## Drilling







#### Radiography & Gamma Ray



#### **Underground Test Pits**



#### Titanium Fabricating Clean Room



#### Titanium Fabricating Clean Room



#### Half Pipe Coils



#### Columns







#### Large Vessels



### Large Vessels 17 ft x 120 ft