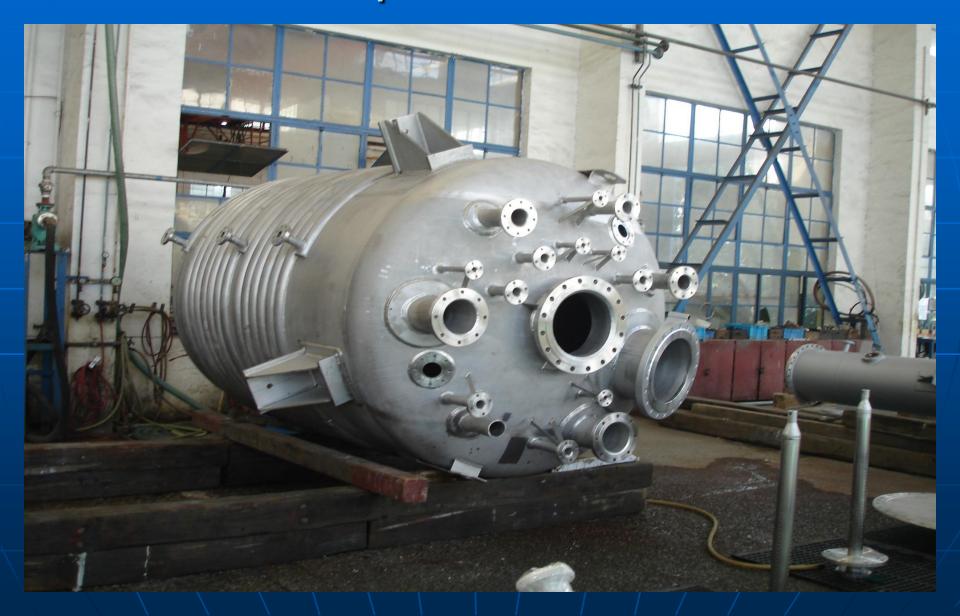

)
- Dump Condensers
- Shell and tube Heat Exchangers & ASME Code Pressure Vessels

#### Dump Condenser



#### Ammonia Vaporizer





## High Pressure Fuel Oil Heaters 2650 PSI Shell Side



2 Shells per Unit

#### Liquefied Natural Gas (LNG)







Liquefied Natural Gas (LNG) Regasification Vaporizer

#### Capabilities

# Direct Duplicate Units or Thermal and Mechanical Design

#### Tube End Welding









### Drilling







## Drilling







#### Radiography & Gamma Ray



#### **Underground Test Pits**



#### Titanium Fabricating Clean Room



#### Titanium Fabricating Clean Room



#### Half Pipe Coils



#### Columns







#### Large Vessels



### Large Vessels 17 ft x 120 ft



#### Plate Rolling



#### Cutting Equipment



#### Conical Vessel



#### Half Pipe Coil Reactor



#### Dimpled Jackets



## On-site Installation of Manning & Lewis Evaporators