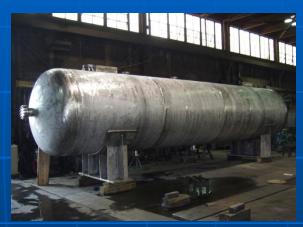

# Manning & Lewis div of Rubicon Industries Corp

- Design and fabrication of shell and tube heat exchangers for over 70 years
- ASME Stamps U & R
- PED



848 East 43rd Street Brooklyn, N.Y. 11210 Phone: 908-687-2400

Phone: (718) 434-4700 Fax: (718) 434-6174







## Manning & Lewis Associates Overseas Facilities

#### Facility - A

- PED Certified
- ASME "U" Stamped
- 400 Employees
- Present capabilities 2009 \$35 million
- Projected sales 2010 \$100 million

#### Facility - B

- PED Certified
- ASME "U" Stamped
- 1000 Employees
- Projected sales 2010 \$200 Million



## Recent Shell and Tube Heat Exchangers shipped











#### Manning & LewisProducts

- Ammonia Vaporizers
- Liquefied Natural Gas Vaporizers (LNG)
- Dump Condensers
- Shell and tube Heat Exchangers & ASME Code Pressure Vessels

#### Dump Condenser



#### Ammonia Vaporizer





## High Pressure Fuel Oil Heaters 2650 PSI Shell Side



2 Shells per Unit

#### Liquefied Natural Gas (LNG)







Liquefied Natural Gas (LNG) Regasification Vaporizer

#### Capabilities

# Direct Duplicate Units or Thermal and Mechanical Design

#### Tube End Welding









### Drilling







## Drilling







#### Radiography & Gamma Ray



#### **Underground Test Pits**



#### Titanium Fabricating Clean Room



#### Titanium Fabricating Clean Room



#### Half Pipe Coils



#### Columns







#### Large Vessels



### Large Vessels 17 ft x 120 ft



##