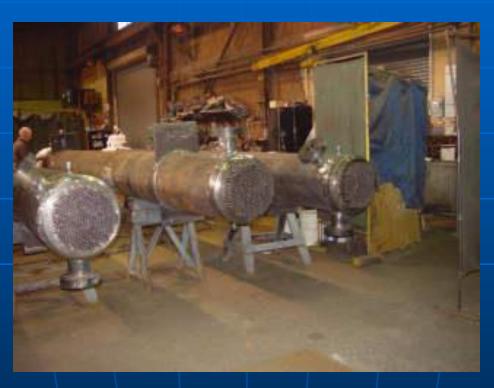

70 years
- ASME Stamps U & R
- PED



848 East 43rd Street Brooklyn, N.Y. 11210 Phone: 908-687-2400

Phone: (718) 434-4700 Fax: (718) 434-6174







## Manning & Lewis Associates Overseas Facilities

#### Facility - A

- PED Certified
- ASME "U" Stamped
- 400 Employees
- Present capabilities 2009 \$35 million
- Projected sales 2010 \$100 million

#### Facility - B

- PED Certified
- ASME "U" Stamped
- 1000 Employees
- Projected sales 2010 \$200 Million



## Recent Shell and Tube Heat Exchangers shipped











#### Manning & LewisProducts

- Ammonia Vaporizers
- Liquefied Natural Gas Vaporizers (LNG)
- Dump Condensers
- Shell and tube Heat Exchangers & ASME Code Pressure Vessels

#### Dump Condenser



#### Ammonia Vaporizer





## High Pressure Fuel Oil Heaters 2650 PSI Shell Side



2 Shells per Unit

#### Liquefied Natural Gas (LNG)







Liquefied Natural Gas (LNG) Regasification Vaporizer

#### Capabilities

# Direct Duplicate Units or Thermal and Mechanical Design

#### Tube End Welding









### Drilling







## Drilling







#### Radiography & Gamma Ray



#### **Underground Test Pits**



#### Titanium Fabricating Clean Room



#### Titanium Fabricating Clean Room



#### Half Pipe Coils



#### Columns







#### Large Vessels



### Large Vessels 17 ft x 120 ft



#### Plate Rolling



#### Cutting Equipment



#### Conical Vessel



#### Half Pipe Coil Reactor



#### Dimpled Jackets



## On-site Installation of Manning & Lewis Evaporators