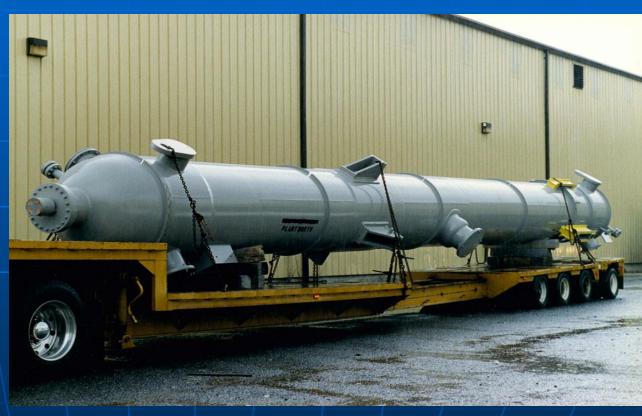

Brooklyn, N.Y. 11210 Phone: 908-687-2400

Phone: (718) 434-4700 Fax: (718) 434-6174







## Manning & Lewis Associates Overseas Facilities

#### Facility - A

- PED Certified
- ASME "U" Stamped
- 400 Employees
- Present capabilities 2009 \$35 million
- Projected sales 2010 \$100 million

#### Facility - B

- PED Certified
- ASME "U" Stamped
- 1000 Employees
- Projected sales 2010 \$200 Million



## Recent Shell and Tube Heat Exchangers shipped











#### Manning & LewisProducts

- Ammonia Vaporizers
- Liquefied Natural Gas Vaporizers (LNG)
- Dump Condensers
- Shell and tube Heat Exchangers & ASME Code Pressure Vessels

#### Dump Condenser



#### Ammonia Vaporizer





## High Pressure Fuel Oil Heaters 2650 PSI Shell Side



2 Shells per Unit

#### Liquefied Natural Gas (LNG)







Liquefied Natural Gas (LNG) Regasification Vaporizer

#### Capabilities

# Direct Duplicate Units or Thermal and Mechanical Design

#### Tube End Welding









### Drilling







## Drilling







#### Radiography & Gamma Ray



#### **Underground Test Pits**



#### Titanium Fabricating Clean Room



#### Titanium Fabricating Clean Room



#### Half Pipe Coils



#### Columns







#### Large Vessels



### Large Vessels 17 ft x 120 ft



#### Plate Rolling



#### Cutting Equipment



#### Conical Vessel



#### Half Pipe Coil Reactor



#### Dimpled Jackets



## On-site Installation of Manning & Lewis Evaporators