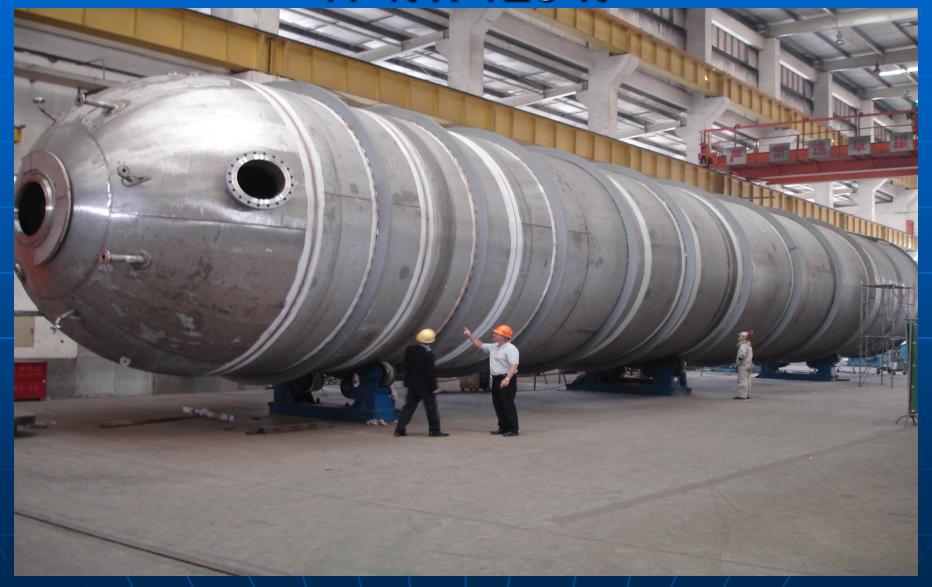

#### Manning & LewisProducts

- Ammonia Vaporizers
- Liquefied Natural Gas Vaporizers (LNG)
- Dump Condensers
- Shell and tube Heat Exchangers & ASME Code Pressure Vessels

#### Dump Condenser



#### Ammonia Vaporizer





## High Pressure Fuel Oil Heaters 2650 PSI Shell Side



2 Shells per Unit

#### Liquefied Natural Gas (LNG)







Liquefied Natural Gas (LNG) Regasification Vaporizer

#### Capabilities

# Direct Duplicate Units or Thermal and Mechanical Design

#### Tube End Welding









### Drilling







## Drilling







#### Radiography & Gamma Ray



#### **Underground Test Pits**



#### Titanium Fabricating Clean Room



#### Titanium Fabricating Clean Room



#### Half Pipe Coils



#### Columns







#### Large Vessels



### Large Vessels 17 ft x 120 ft



#### Plate Rolling



#### Cutting Equipment



#### Conical Vessel



#### Half Pipe Coil Reactor



#### Dimpled Jackets



## On-site Installation of Manning & Lewis Evaporators