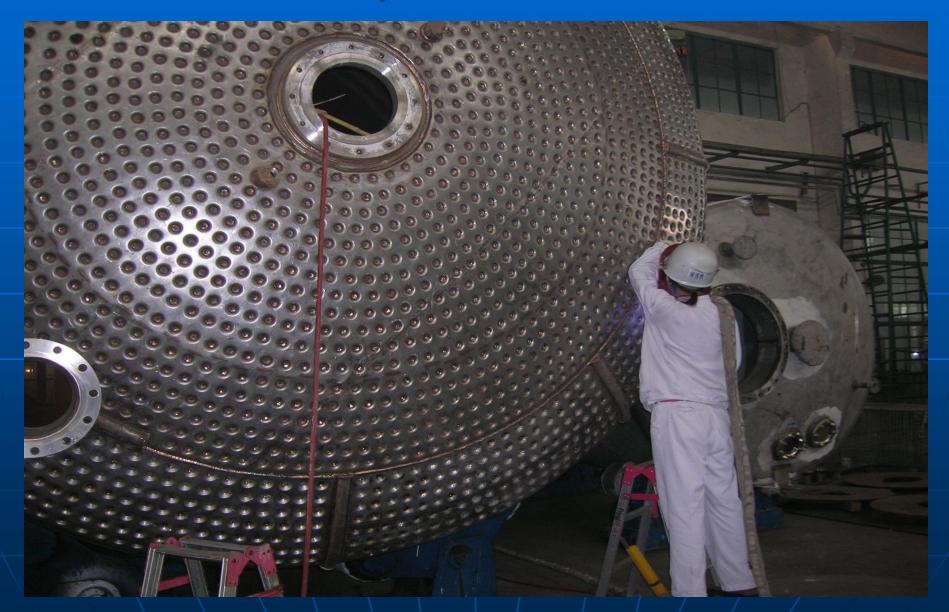

ell and tube Heat Exchangers & ASME Code Pressure Vessels

#### Dump Condenser



#### Ammonia Vaporizer





## High Pressure Fuel Oil Heaters 2650 PSI Shell Side



2 Shells per Unit

#### Liquefied Natural Gas (LNG)







Liquefied Natural Gas (LNG) Regasification Vaporizer

#### Capabilities

# Direct Duplicate Units or Thermal and Mechanical Design

#### Tube End Welding









### Drilling







## Drilling







#### Radiography & Gamma Ray



#### **Underground Test Pits**



#### Titanium Fabricating Clean Room



#### Titanium Fabricating Clean Room



#### Half Pipe Coils



#### Columns







#### Large Vessels



### Large Vessels 17 ft x 120 ft



#### Plate Rolling



#### Cutting Equipment



#### Conical Vessel



#### Half Pipe Coil Reactor



#### Dimpled Jackets



## On-site Installation of Manning & Lewis Evaporators