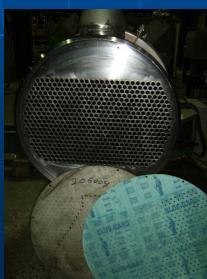

t Brooklyn, N.Y. 11210 Phone: 908-687-2400

Phone: (718) 434-4700 Fax: (718) 434-6174







## Manning & Lewis Associates Overseas Facilities

#### Facility - A

- PED Certified
- ASME "U" Stamped
- 400 Employees
- Present capabilities 2009 \$35 million
- Projected sales 2010 \$100 million

#### Facility - B

- PED Certified
- ASME "U" Stamped
- 1000 Employees
- Projected sales 2010 \$200 Million



## Recent Shell and Tube Heat Exchangers shipped











#### Manning & LewisProducts

- Ammonia Vaporizers
- Liquefied Natural Gas Vaporizers (LNG)
- Dump Condensers
- Shell and tube Heat Exchangers & ASME Code Pressure Vessels

#### Dump Condenser



#### Ammonia Vaporizer





## High Pressure Fuel Oil Heaters 2650 PSI Shell Side



2 Shells per Unit

#### Liquefied Natural Gas (LNG)







Liquefied Natural Gas (LNG) Regasification Vaporizer

#### Capabilities

# Direct Duplicate Units or Thermal and Mechanical Design

#### Tube End Welding









### Drilling







## Drilling







#### Radiography & Gamma Ray



#### **Underground Test Pits**



#### Titanium Fabricating Clean Room



#### Titanium Fabricating Clean Room



#### Half Pipe Coils



#### Columns







#### Large Vessels



### Large Vessels 17 ft x 120 ft



#### Plate Rolling



#### Cutting Equipment



#### Conical Vessel



#### Half Pipe Coil Reactor



#### Dimpled Jackets



## On-site Installation of Manning & Lewis Evaporators